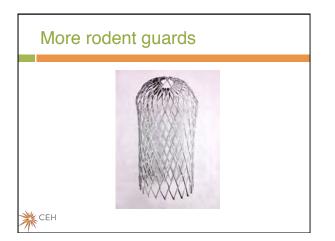

5

|              | Windows - example |
|--------------|-------------------|
|              |                   |
|              |                   |
|              |                   |
| <b>Ж</b> СЕН |                   |