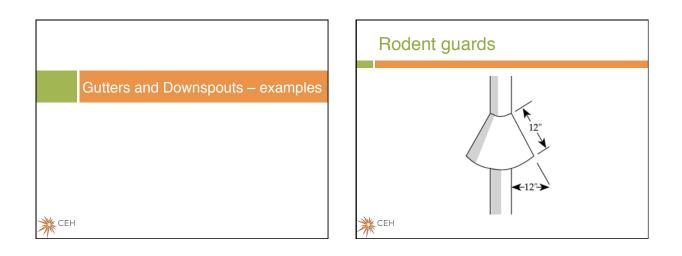

5

|              | Windows - example |
|--------------|-------------------|
|              |                   |
|              |                   |
|              |                   |
| <b>Ж</b> СЕН |                   |