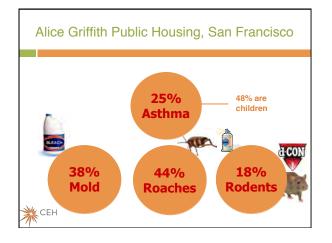

5

|              | Windows - example |
|--------------|-------------------|
|              |                   |
|              |                   |
|              |                   |
| <b>Ж</b> СЕН |                   |